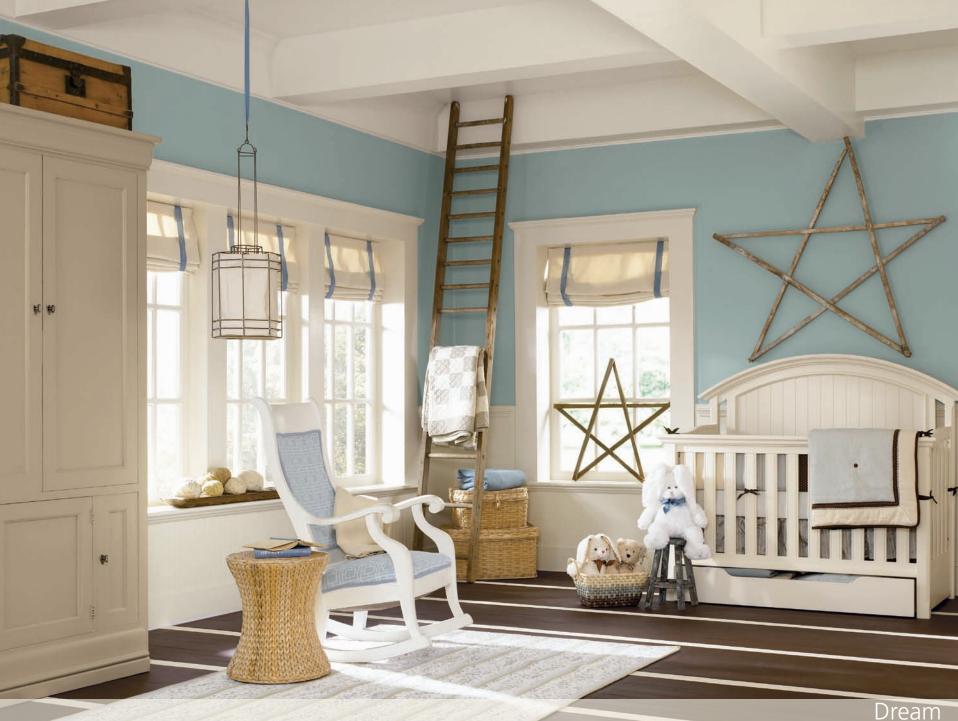

#### Dream

With a bit of imagination, you can create a dreamy space for your little stargazer. A fresh coat of white instantly transforms old furniture, and painting "ho hum" wood floors is a simple way to add even more charm.

UPPER WALLS: SW 0031 Dutch Tile Blue | CEILING, TRIM & LOWER WALLS: SW 6105 Divine White FLOOR: SW 7510 Chateau Brown, SW 6105 Divine White | ARMOIRE: SW 7534 Outerbanks