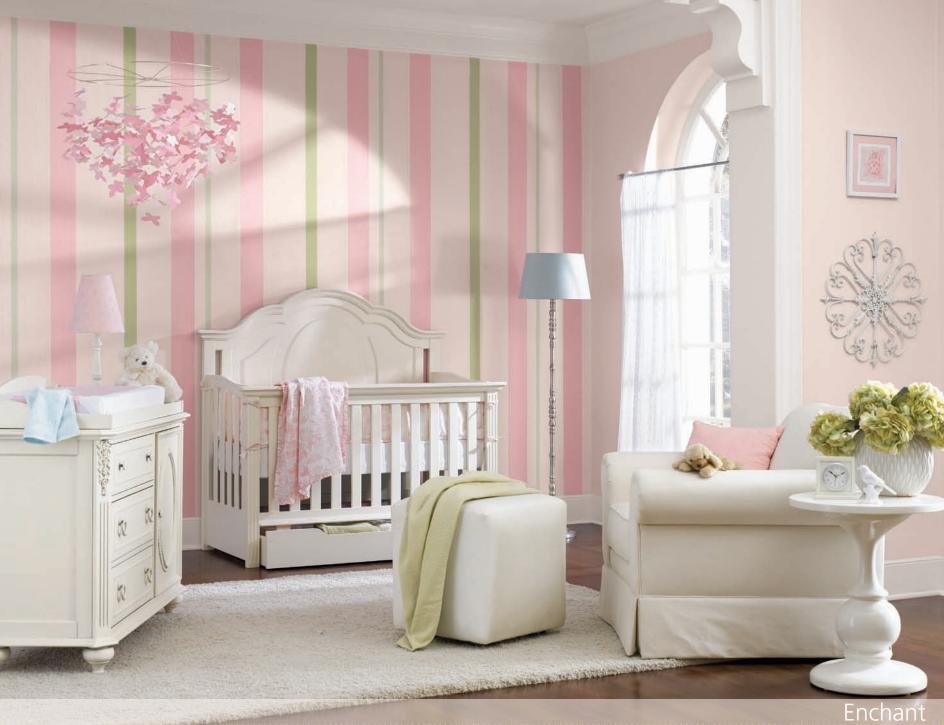

#### Enchant

Inspire visions of an enchanted world filled with the flutter of butterflies and cotton candy colors. Varied-width stripes create an attractive focal wall for your precious princess to gaze upon as she dozes off. Truly a royal treatment.

## Enchant

Inspire visions of an enchanted world filled with the flutter of butterflies and cotton candy colors. Varied-width stripes create an attractive focal wall for your precious princess to gaze upon as she dozes off. Truly a royal treatment.

WALLS: SW 6315 White Dogwood | CEILING & TRIM: SW 7006 Extra White ACCENT WALL: SW 6315 White Dogwood, SW 6310 Lotus Flower, SW 6422 Shagreen, SW 0059 Frostwork

sherwin-williams.com 1-800-4-SHERWIN © 2011 The Sherwin-Williams Co.