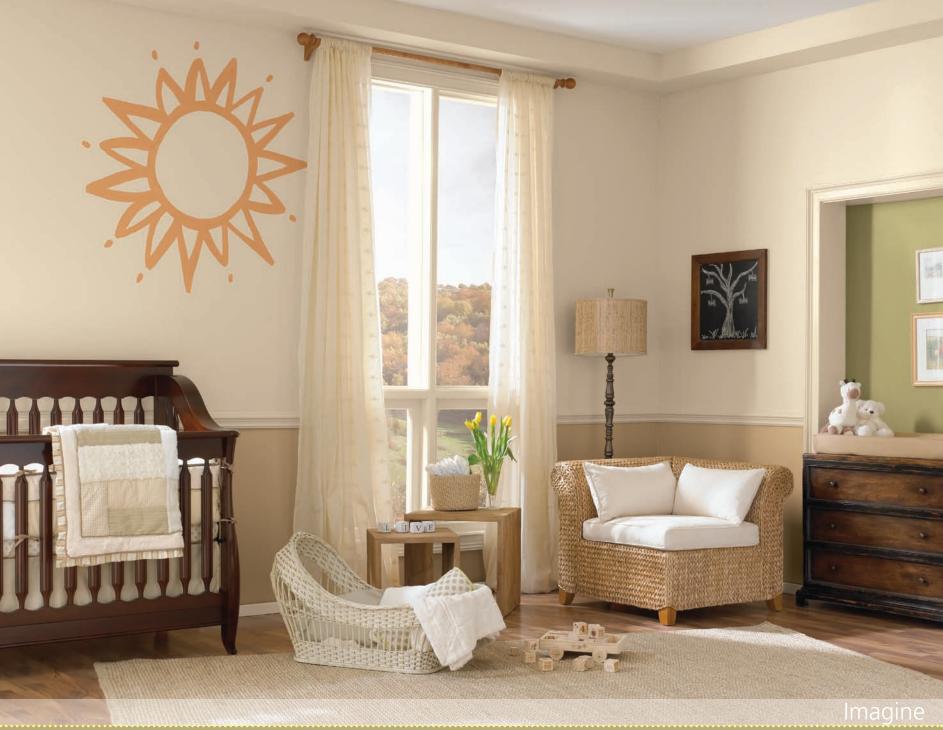

#### Imagine

Spend a quiet moment alone with your babe and imagine how bright the future will be. Soothing earth tones will never appear bland when you add a fresh bamboo green accent or use a warm gold to paint a graphic sun on one wall.

## Imagine

Spend a quiet moment alone with your babe and imagine how bright the future will be. Soothing earth tones will never appear bland when you add a fresh bamboo green accent or use a warm gold to paint a graphic sun on one wall.

UPPER WALLS & TRIM: SW 7517 China Doll | LOWER WALLS: SW 7694 Dromedary Camel ALCOVE: SW 7733 Bamboo Shoot | ACCENT: SW 6360 Folksy Gold